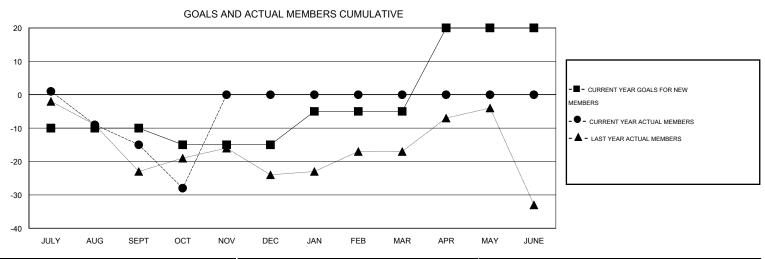

## GMT: CHRIS LEWIS LOCATION ONTARIO GMT CA 2

|               |                  | Clubs            |                  |                  | Members               |                    |                                     |                    |                  |  |
|---------------|------------------|------------------|------------------|------------------|-----------------------|--------------------|-------------------------------------|--------------------|------------------|--|
|               | RESUL            | TS FOR 2015-2016 |                  |                  | RESULTS FOR 2015-2016 |                    |                                     |                    |                  |  |
| QUARTER       | NEW CLUB<br>GOAL | NEW CLUBS        | DROPPED<br>CLUBS | NET<br>GAIN/LOSS | QUARTER               | NEW MEMBER<br>GOAL | CHARTER AND<br>NEW MEMBERS<br>ADDED | DROPPED<br>MEMBERS | NET<br>GAIN/LOSS |  |
| JULY/AUG/SEPT | 0                | 0                | 1                | -1               | JULY/AUG/SEPT         | -10                | 10                                  | 25                 | -15              |  |
| OCT/NOV/DEC   | 0                | 0                | 0                | 0                | OCT/NOV/DEC           | -5                 | 14                                  | 27                 | -13              |  |
| JAN/FEB/MAR   | 0                | 0                | 0                | 0                | JAN/FEB/MAR           | 10                 | 0                                   | 0                  | 0                |  |
| APR/MAY/JUNE  | 1                | 0                | 0                | 0                | APR/MAY/JUNE          | 25                 | 0                                   | 0                  | 0                |  |